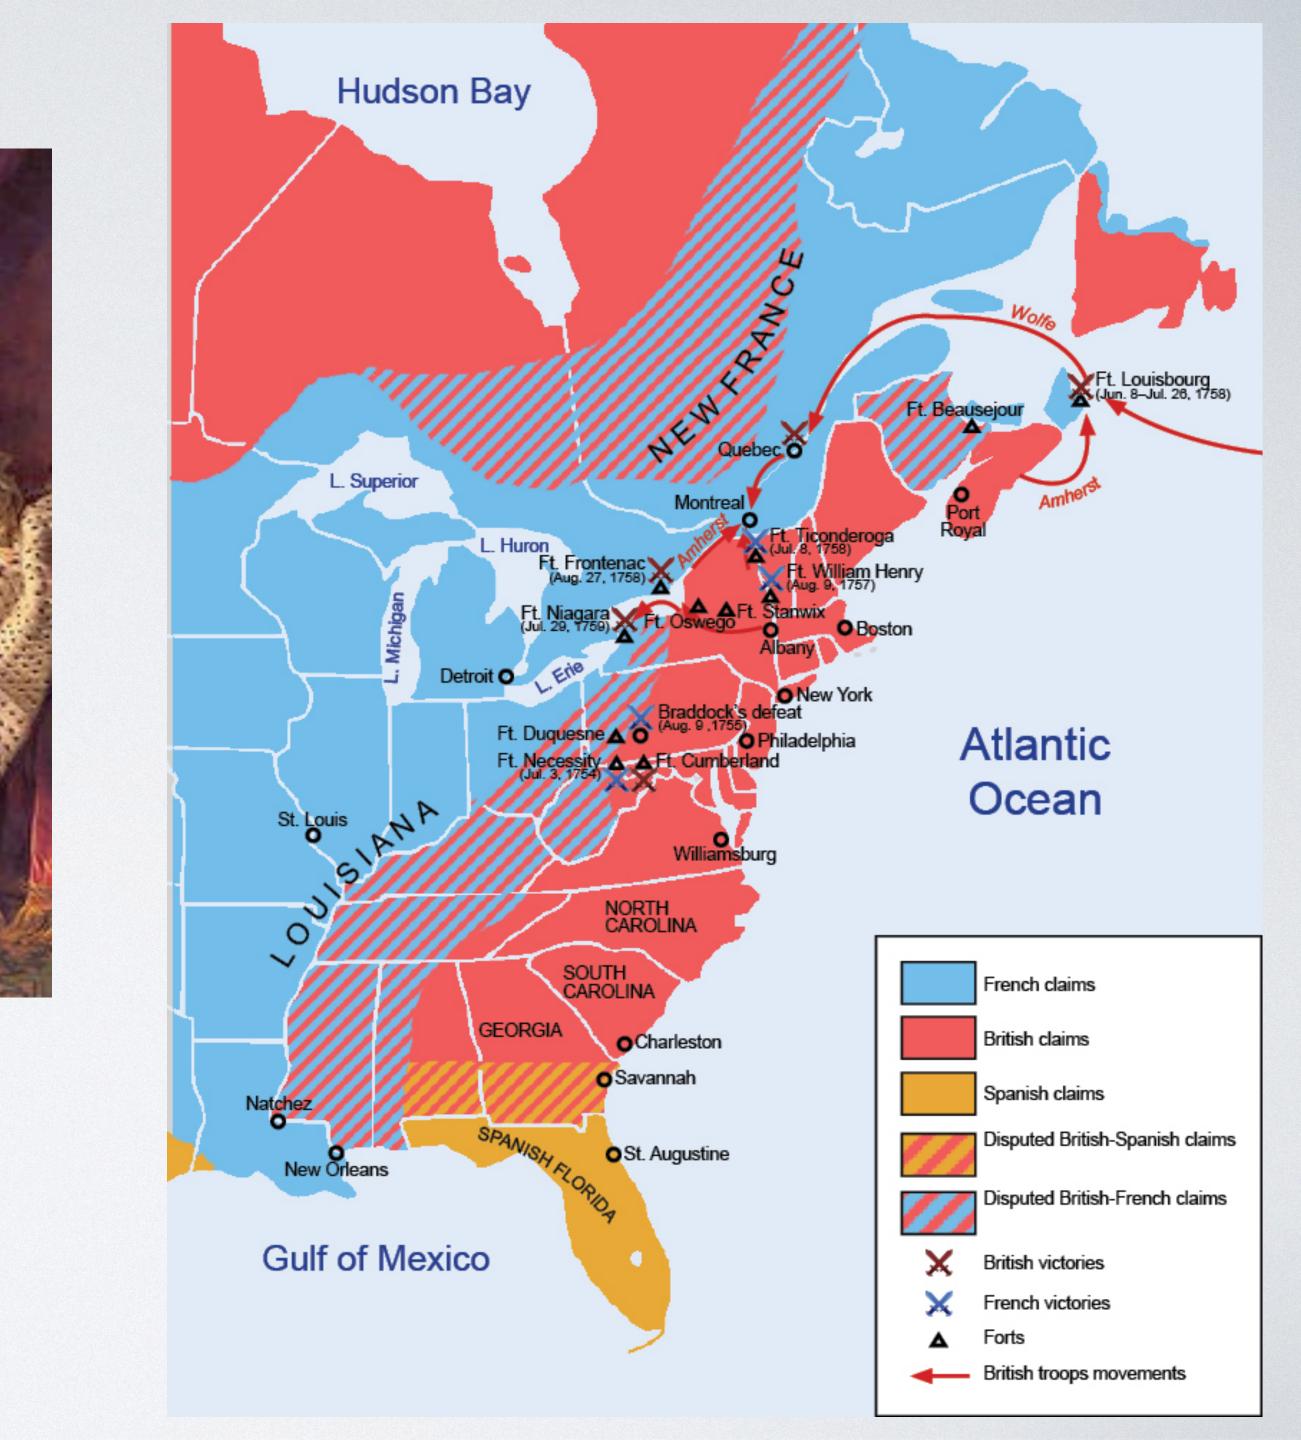

# Fort Duquesne

Monongahela River ss

Allegheny River >>>

- French captured a British trading outpost and turned it into a French Fort.
- Became French headquarters for the first half of the war.
- Led to the French capturing much of the Ohio River Valley.