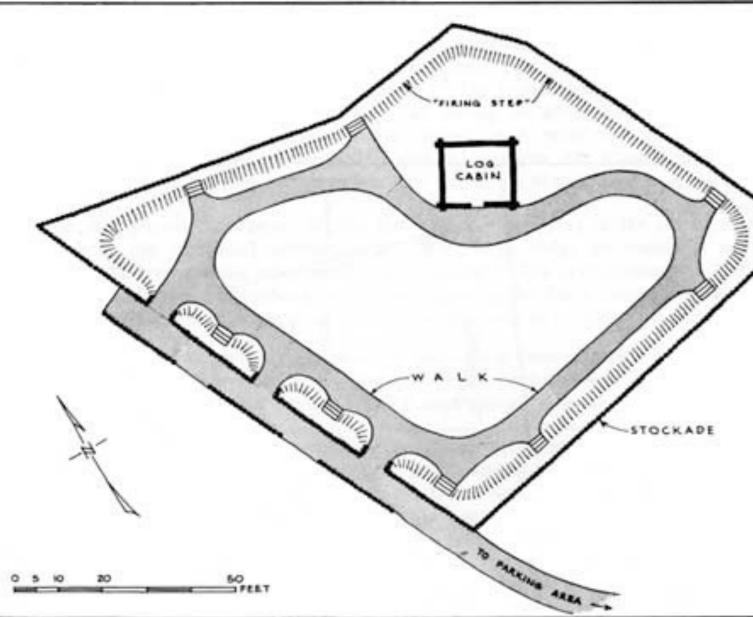

|
|---------------------------------|----------------------------------------------------------------------------------------------------------------|
| continue their<br>1 trade with  | • Wanted to settle land west of<br>the Allegheny Mountains for<br>farming                                      |
| d and forests,<br>tners without | <ul> <li>Needed to have uncooperative<br/>people (French &amp; American<br/>Indians) out of the way</li> </ul> |





# Fort Duquesne

Monongahela River ss

Allegheny River >>>

- French captured a British trading outpost and turned it into a French Fort.
- Became French headquarters for the first half of the war.
- Led to the French capturing much of the Ohio River Valley.





George / Washington





Fort Necessity