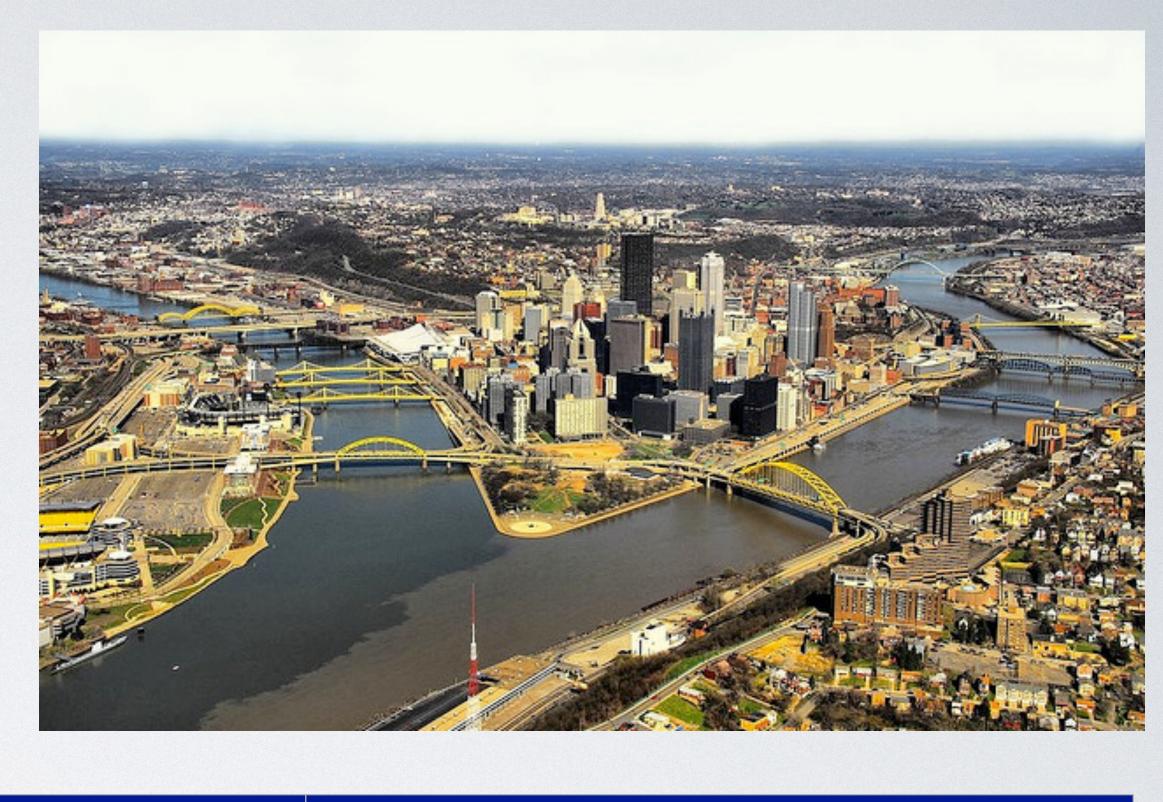

# Fort Duquesne

Monongahela River ss

Allegheny River >>>

- French captured a British trading outpost and turned it into a French Fort.
- Became French headquarters for the first half of the war.
- Led to the French capturing much of the Ohio River Valley.