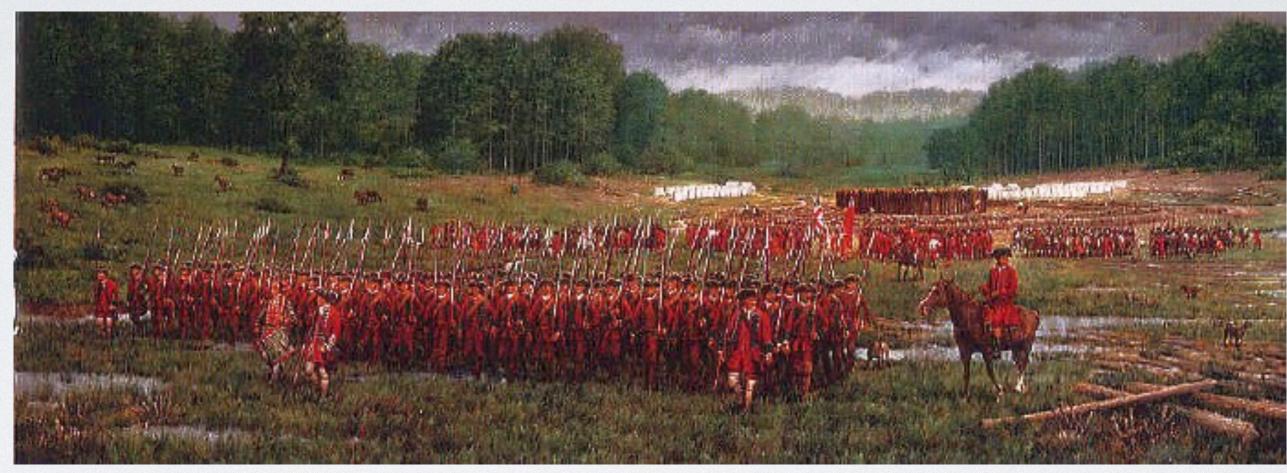

|
|---------------------------------|----------------------------------------------------------------------------------------------------------------|
| continue their<br>1 trade with  | • Wanted to settle land west of<br>the Allegheny Mountains for<br>farming                                      |
| d and forests,<br>tners without | <ul> <li>Needed to have uncooperative<br/>people (French &amp; American<br/>Indians) out of the way</li> </ul> |





# Fort Duquesne

Monongahela River ss

Allegheny River >>>

- French captured a British trading outpost and turned it into a French Fort.
- Became French headquarters for the first half of the war.
- Led to the French capturing much of the Ohio River Valley.





George / Washington





Fort Necessity