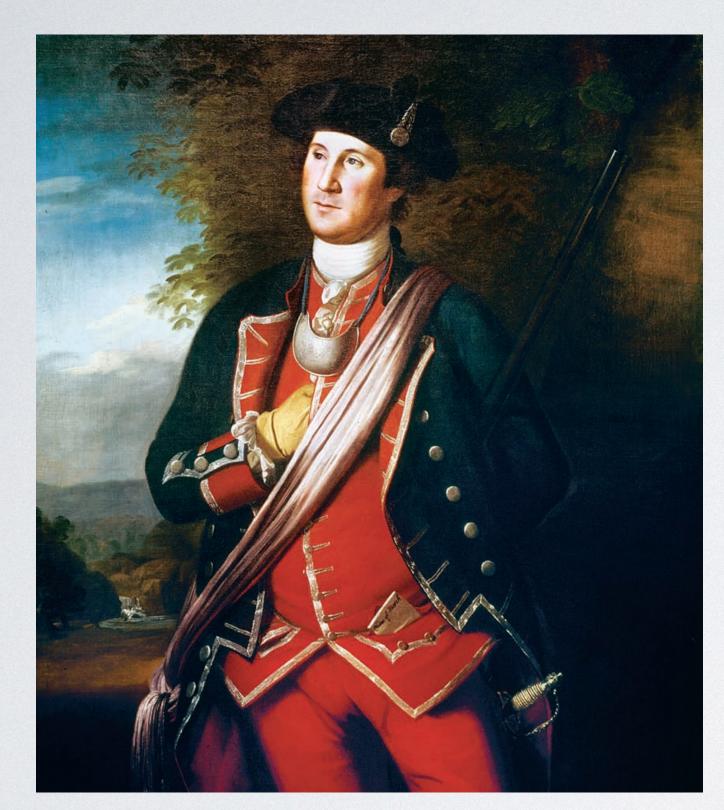

# Fort Duquesne

Monongahela River ss

Allegheny River >>>

- French captured a British trading outpost and turned it into a French Fort.
- Became French headquarters for the first half of the war.
- Led to the French capturing much of the Ohio River Valley.